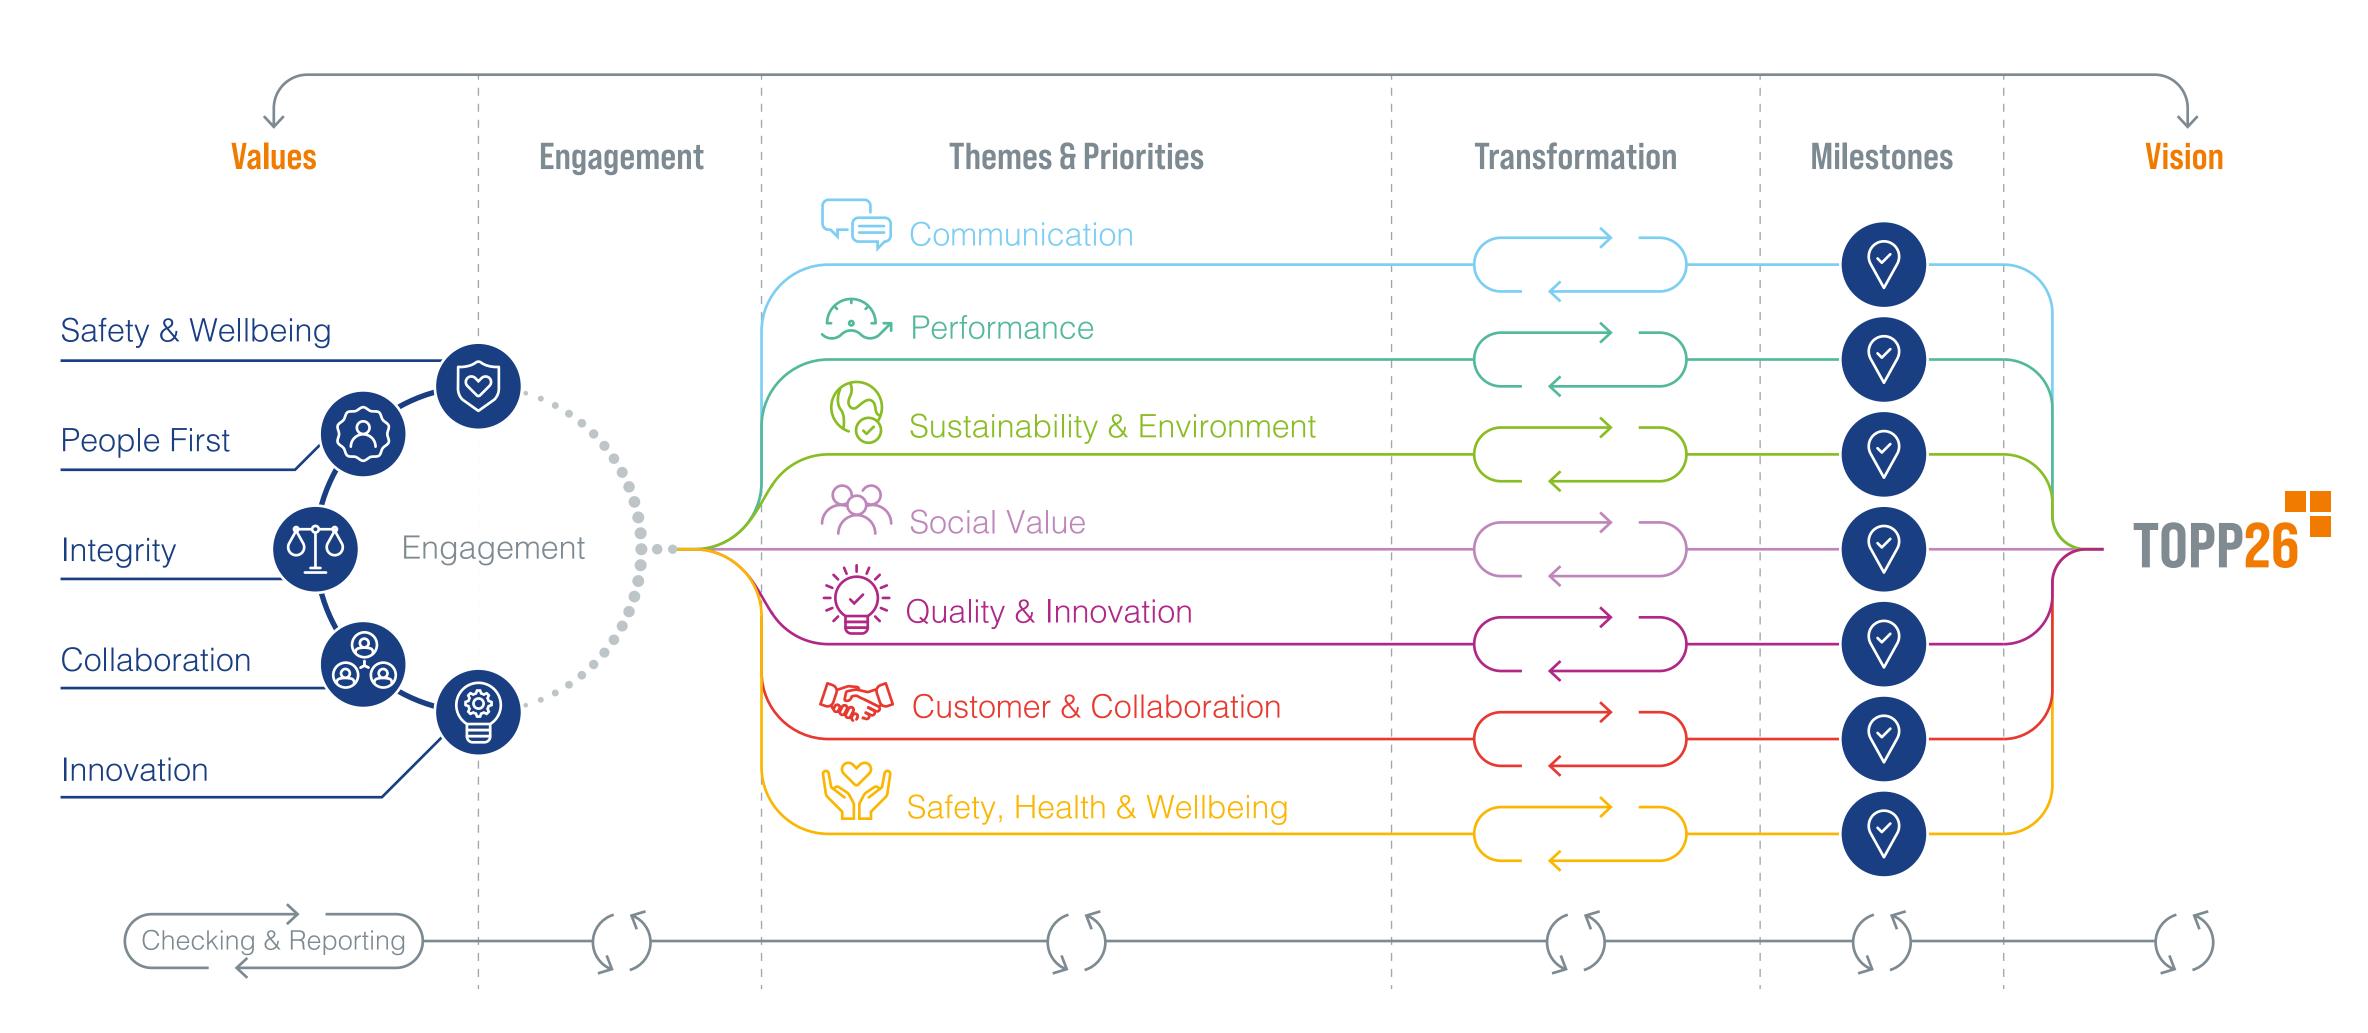

## **Our Strategic Themes**

We engaged with our stakeholders to develop our business strategy, we have defined seven key themes and priorities which represent issues key to the successful future of our business. This document sets out our commitment to transformative improvement in all areas, and building on progress already made we have set

ambitious targets for each of our key priorities. Our 2026 targets are supported by a range of SMART Key Performance Indicators (KPI's) which will be measured and communicated on a monthly basis.

Sharing best **O** practice internally and externally